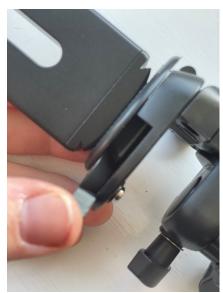

Step 5: Fit the ipad to the stand, use the dial on the back of the unit to adjust the stand to open for the ipad. Ipad should be fitted in portrait (as shown on front page) Ensure ipad securely fitted so it cannot be removed, or fall out.