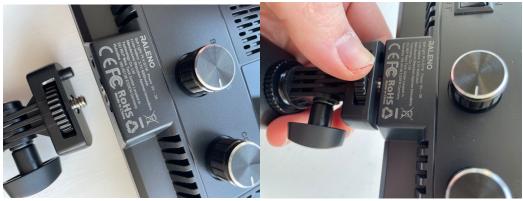

Step 3: Attach light to top of the stand Light unit slides into place, and use the dial to tighten to the stand

Step 4: Fit light stand to the light Use the dial to secure unit – ensure holes match up. Check unit is fully secure before using