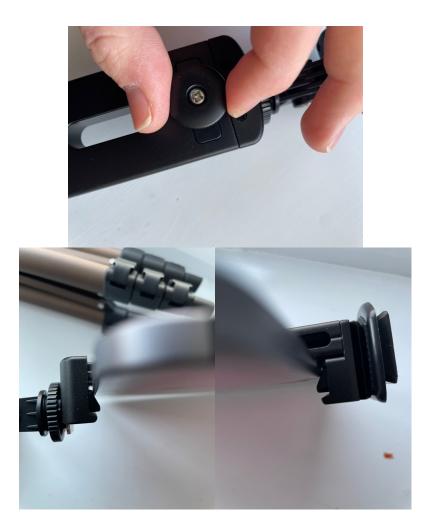

#### **BUILD THE STAND**

Step 1: Open the catches and extend the stand to the desired height. Close catches to secure height, all 3 legs must be at the same height.

Step 2: Open the flip catch on the top of the booth, and attach the head unit. Close catch and ensure its fitted securely.

Step 3: Attach light to top of the stand Light unit slides into place, and use the dial to tighten to the stand

Step 4: Fit light stand to the light Use the dial to secure unit – ensure holes match up. Check unit is fully secure before using