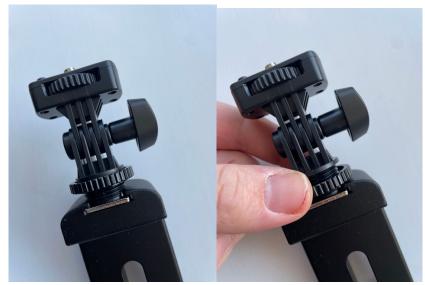

Step 3: Attach light to top of the stand Light unit slides into place, and use the dial to tighten to the stand

Step 4: Fit light stand to the light Use the dial to secure unit – ensure holes match up. Check unit is fully secure before using